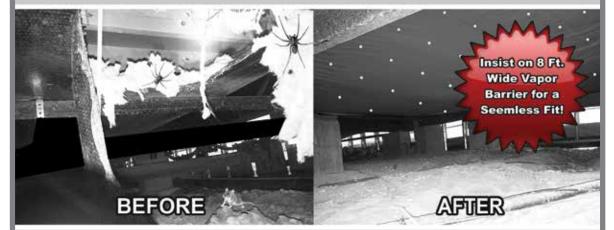

PARADISE ISLAND PLANET SEPTEMBER, 2015 E

INSIST on 8 ft. WIDE VAPOR BARRIER for a SEAMLESS FIT!

Insulation Under Your Home Falling Down? Holes and Tears in Your Vapor /Moisture Barrier?

# Insulation and Vapor Barrier Repairs

**UNDER HOME** INSPECTION Only with this COUPON

 Lifetime Vapor Barrier 
 Guaranteed for Life Prevent Soft Floors
 Keep Mold, Mildew, Rats, Snakes, Spiders, Ants, Roaches and Moisture OUT of Your House! • Lower Your Electric Bills

Licensed by the State of Florida #IH/102549/1

**FREE ESTIMATES** 

 Insured • Bonded • Workman's Compensation Insurance Member: National Association of Mold Professionals